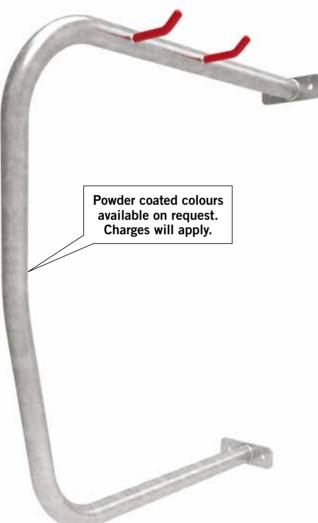

## Bike Rack – Style 4 Galvanised Steel Wall Mounted

A sturdy mild steel and hot dip galvanised bike rack designed to be wall mounted to accommodate 1 full size bicycle with the ability to lock one wheel and the frame for total security. The bike is suspended on plastic coated prongs to protect the rims from possible damage. Can be used indoors or out. While galvanised is the standard finish, powder coating is also available on request.

## **Quality Product**

Locking points

| PART No. | DESCRIPTION                                               |
|----------|-----------------------------------------------------------|
| BR4G-WM  | Bike rail – Style 4 wall mounted (3.8kgs) – Galvanised    |
| BR4P-WM  | Bike rail – Style 4 wall mounted (3.8kgs) – Powder coated |