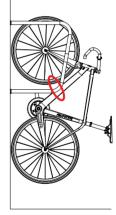

## Bike Rack – Style 4 Galvanised Steel Wall Mounted

A sturdy mild steel and hot dip galvanised bike rack designed to be wall mounted to accommodate 1 full size bicycle with the ability to lock one wheel and the frame for total security. The bike is suspended on plastic coated prongs to protect the rims from possible damage. Can be used indoors or out. While galvanised is the standard finish, powder coating is also available on request.

## **Quality Product**

Locking points

| PART No. | DESCRIPTION                                               |
|----------|-----------------------------------------------------------|
| BR4G-WM  | Bike rail – Style 4 wall mounted (3.8kgs) – Galvanised    |
| BR4P-WM  | Bike rail – Style 4 wall mounted (3.8kgs) – Powder coated |